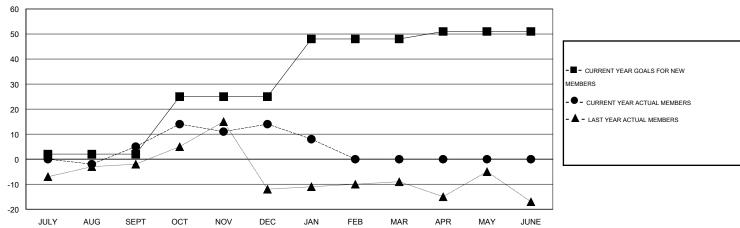

#### GOALS AND ACTUAL MEMBERS CUMULATIVE

| DROPPED CLUBS: 0  DROPPED MEMBERS |              | 20 CLUBS OF 35 ADDED 1 OR MORE<br>NEW MEMBERS | GENDER DISTRIBU<br>MALE<br>FEMALE     | UTION<br>658 (69.41%)<br>290 (30.59%) |          |
|-----------------------------------|--------------|-----------------------------------------------|---------------------------------------|---------------------------------------|----------|
| DECEASED CLUB CANCELLED OTHER     | 2<br>0<br>45 | CLICK HERE FOR HEALTH ASSESSMENT DATA         | FAMILY UNIT MEMBERS HEAD OF HOUSEHOLD |                                       | 86<br>43 |
| TOTAL                             | 47           |                                               | NON-HEAD OF HOUSEHOLD                 |                                       | 43       |