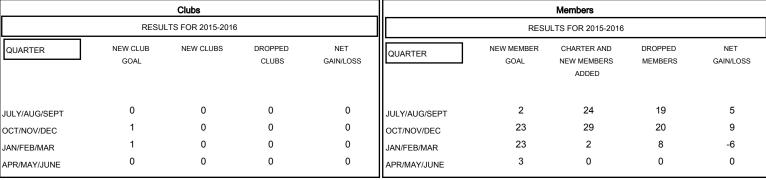

## MONTHLY MEMBERSHIP PROGRESS REPORT

### District 3 K

Results as of: 1/31/2016

# GMT: HAL GRIFFIN LOCATION OKLAHOMA GMT CA 1



### GOALS AND ACTUAL NEW CLUBS CUMULATIVE



#### GOALS AND ACTUAL MEMBERS CUMULATIVE



| DROPPED CLUBS: 0  DROPPED MEMBERS |              | 20 CLUBS OF 35 ADDED 1 OR MORE<br>NEW MEMBERS | GENDER DISTRIBU<br>MALE<br>FEMALE     | UTION<br>658 (69.41%)<br>290 (30.59%) |          |
|-----------------------------------|--------------|-----------------------------------------------|---------------------------------------|---------------------------------------|----------|
| DECEASED CLUB CANCELLED OTHER     | 2<br>0<br>45 | CLICK HERE FOR HEALTH ASSESSMENT DATA         | FAMILY UNIT MEMBERS HEAD OF HOUSEHOLD |                                       | 86<br>43 |
| TOTAL                             | 47           |                                               | NON-HEAD OF HOUSEHOLD